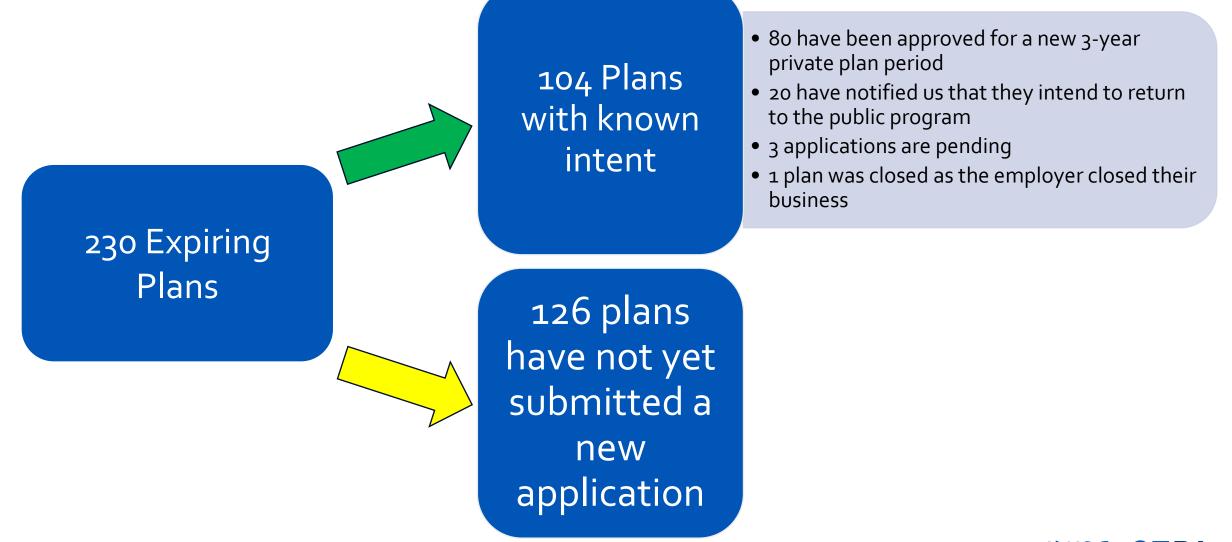

## Expiring Private Plan Application Status (11/7/2023)





## **Expiring Private Plan Application Status (today)**





## **Expiring Private Plans**

Next Steps:

Employers with expiring plans that have not responded will become covered under the public program on January 1, 2024

• Continue to process applications as they are submitted

Communication

• Notices will be sent to all terminating private plans welcoming them back to the public program (12/15)

Analysis of non-responsive employers

- Research each employer to determine if company still active
- Determine if there are any trends to these employers
- Locate additional contacts for company