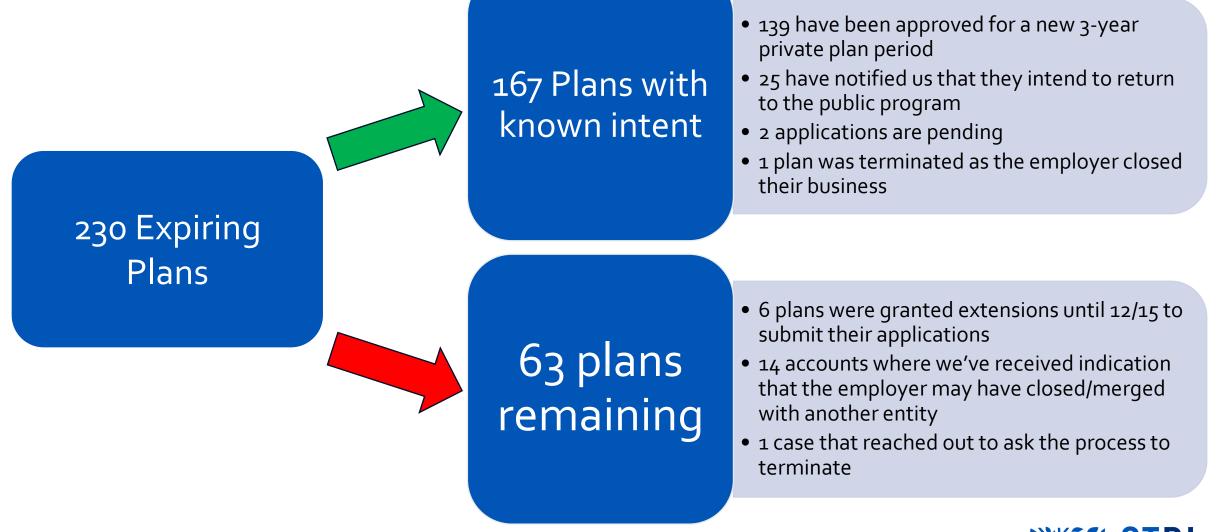

## **Expiring Private Plan Application Status (today)**

## **Expiring Private Plans**

Next Steps:

Employers with expiring plans that have not responded will become covered under the public program on January 1, 2024

• Continue to process applications as they are submitted

Communication

• Notices will be sent to all terminating private plans welcoming them back to the public program (12/15)

Analysis of non-responsive employers

- Research each employer to determine if company still active
- Determine if there are any trends to these employers
- Locate additional contacts for company