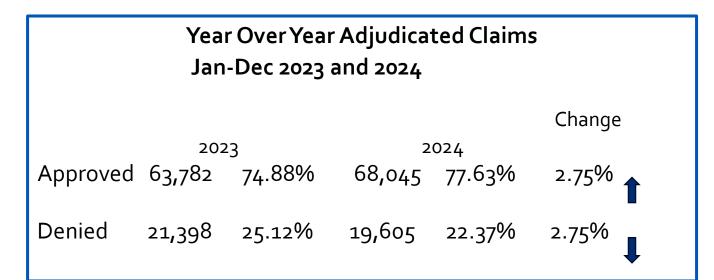

# Adjudicated Claims Status

|                                                 | Six Month Claims Adjudication Trend |        |        |        |                          |  |  |  |  |
|-------------------------------------------------|-------------------------------------|--------|--------|--------|--------------------------|--|--|--|--|
| Actual Including Bonding Segment                |                                     |        |        |        |                          |  |  |  |  |
| Approved                                        | 35,552                              | 79.38% | 40,679 | 81.50% | Change<br>2.18% <b>1</b> |  |  |  |  |
| Denied 9,236 20.62% 9,236 18.50% 2.18% <b>\</b> |                                     |        |        |        |                          |  |  |  |  |