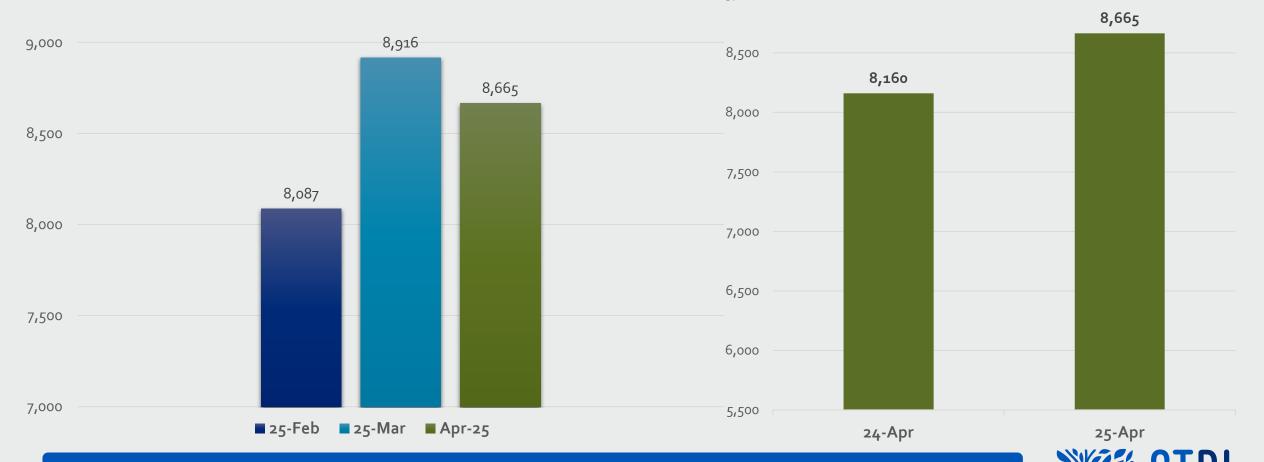

# Claims filed as of 4/30/25: 318,496

February-April 2025 Three Month Trend Total: Monthly Moving Average: Claims filed increase from Feb 2024 - April 2024 25,668 8,556 11.15%

**Year Over Year April Increase of 6.19 %** 