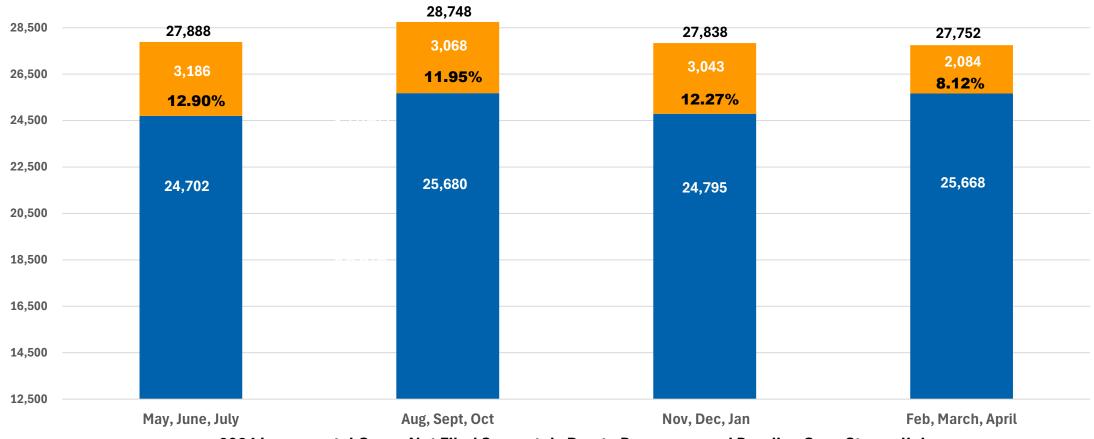

### YOY 23-24 & 24-25 3-Month Claims Filed Comparison

**Year Over Year Increase of 9,426 Claims 9.17%** 

All Leaves Percent by Gender: Female 62.39%, Male 35.03%, Choose not to Answer 2.4%, Non-Binary .16%