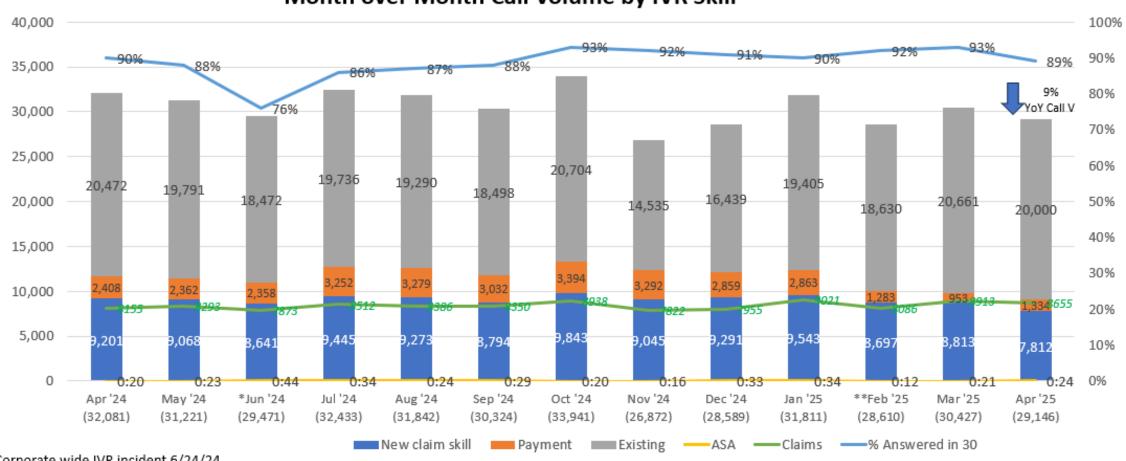

### **Call Metrics**

### Month over Month Call Volume by IVR Skill

<sup>\*</sup>Corporate wide IVR incident 6/24/24

<sup>\*\*</sup>New status and payment IVR options available 2/13/25