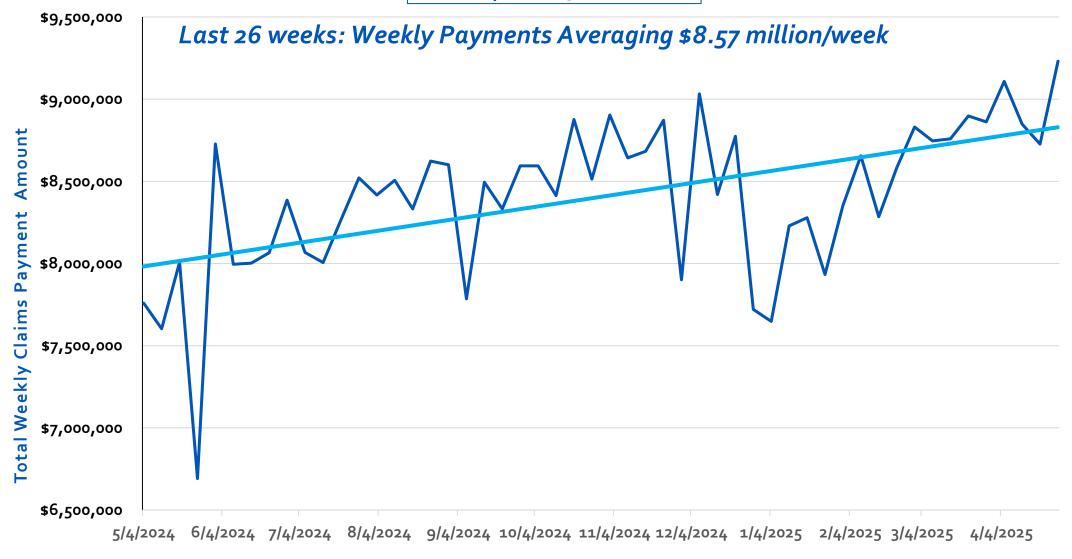

nicity Statistics             | Responses | Percent of Responses | Approved % | Denied % |
|----------------------------------|-----------|----------------------|------------|----------|
| Response Rate                    | 31.79%    |                      |            |          |
| Hispanic or Latino               | 10,173    | 18.89%               | 76.14%     | 23.84%   |
| Not Hispanic or Latino           | 40,889    | 75.92%               | 80.92%     | 19.08%   |
| Prefer not to answer             | 2,718     | 5.05%                | 79.18%     | 20.82%   |
| Other-Multiple Category Response | 78        | 0.14%                | 67.57%     | 32.43%   |
| Total Number of Responses        | 53,858    | 100.00%              |            |          |



### Claim Payments 52 Week Trend







# **Approved Insights**

|                         | YTD 2022 thru<br>4/30/22 | YTD 2023 thru<br>4/30/23 | YTD 2024 thru<br>*4/30/24 | YTD 2025 thru<br>**4/30/25 | Cumulative since 1/1/22 | YOY 24 to 25<br>Percentage<br>Increase |
|-------------------------|--------------------------|--------------------------|---------------------------|----------------------------|-------------------------|----------------------------------------|
| Unique<br>Employees     | 12,297                   | 23,164                   | 28,182                    | 32,619                     | 157,983                 | 15.74%                                 |
| Total Days Paid         | 615,940                  | 988,709                  | 1,154,749                 | 1,265,534                  | 10,769,282