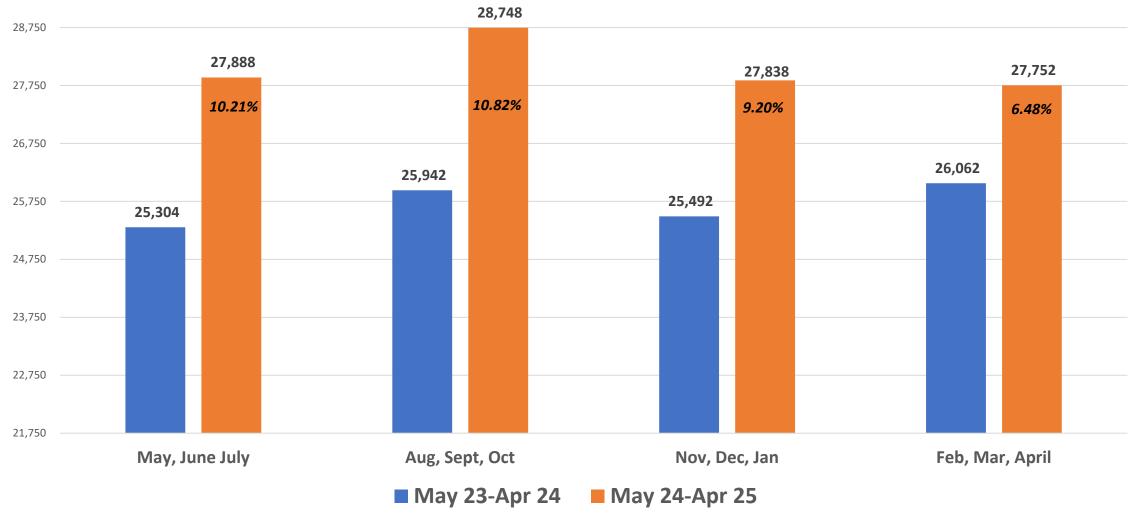

### YOY 23-24 & 24-25 3-Month Claims Filed Comparison

**Year Over Year Increase of 9,426 Claims 9.17%** 

All Leaves Percent by Gender: Female 62.39%, Male 35.03%, Choose not to Answer 2.4%, Non-Binary .16%