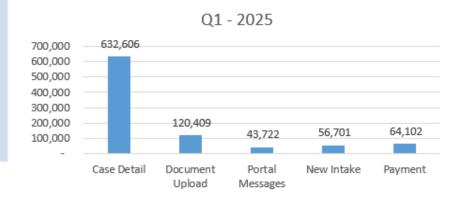

per user during Q1 2025
- 111,527 new documents were uploaded through the portal in Q1 2025; over 596k form downloads since 1/12/24



| Digital<br>Communications          | Q1 2025       | Program To<br>Date |
|------------------------------------|---------------|--------------------|
| Email opt in for<br>Communications | 22,027<br>85% | 264,532            |
| Text Message opt In                | 21,275<br>82% | 237,796            |
|                                    |               |                    |
|                                    |               |                    |

| Portal Messages | Q1 2025 | Program To<br>Date |
|-----------------|---------|--------------------|
| Received        | 21,546  | 271,311            |

#### Top 5 Activities Completed in Portal - By Click



### Portal Messages Received Quarterly











**How CT Paid Leave Works** 

Claims

For Businesses and Employers



#### ABC Healthcare Inc

Registration Number: 000186749

**FEIN Number:** 23-9547841

DBA:

Return to My Account

Account Info

Contacts Inquiries

Private Plan Payment Methods

Outstanding Items

Claims

Employee Claims information is accessible only to individuals who have been previously authorized by their organization/company and provided the appropriate credentials by the CT Paid Leave Authority. In order to request access, please follow the instructions found on Step 5 of the I am an Employer page.



### Employee Claims (Case Number)



**Export Claim Data** 

Please note that claim information is not available before a decision has been issued for the claim (e.