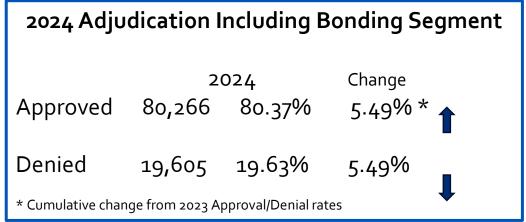

# Adjudicated Claims Status

|                                                 | Six Month Claims Adjudication Trend |        |        |        |                          |  |  |  |  |
|-------------------------------------------------|-------------------------------------|--------|--------|--------|--------------------------|--|--|--|--|
| Actual Including Bonding Segment                |                                     |        |        |        |                          |  |  |  |  |
| Approved                                        | 35,552                              | 79.38% | 40,679 | 81.50% | Change<br>2.18% <b>1</b> |  |  |  |  |
| Denied 9,236 20.62% 9,236 18.50% 2.18% <b>\</b> |                                     |        |        |        |                          |  |  |  |  |