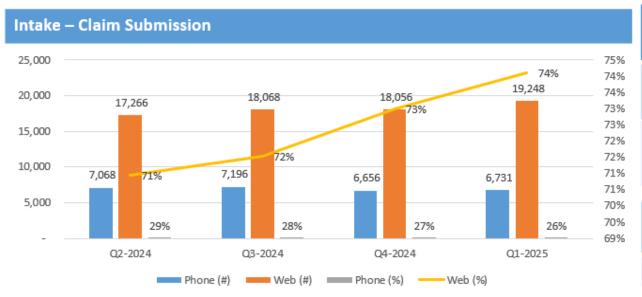

Daily Amount: Sum of all gross payments since inception \$0.01-\$981 divided by total days payable in those payments





### **Call Metrics**

### Month over Month Call Volume by IVR Skill



<sup>\*</sup>Corporate wide IVR incident 6/24/24



<sup>\*\*</sup>New status and payment IVR options available 2/13/25



# **CTPL Digital Insights**

### **Total Registered Users**

- 16,792 registrations were completed in Q1 2025
- 224,219 program registrations since December 2021 (Program to date)

#### **Portal Behaviors**

- In Q1 2025, 77,290 unique users logged into the portal
- Users averaged 5 logins during Q1 2025
- The average stay on the portal was 80 secs per user during Q1 2025
- 111,527 new documents were uploaded through the portal in Q1 2025; over 596k form downloads since 1/12/24



| Digital<br>Communications          | Q1 2025       | Program To<br>Date |
|------------------------------------|---------------|--------------------|
| Email opt in for<br>Communications | 22,027<br>85% | 264,532            |
| Text Message opt In                | 21,275<br>82% | 237,796            |
|                                    |               |                    |
|                                    |               |                    |

| Portal Messages | Q1 2025 | Program To<br>Date |
|-----------------|---------|--------------------|
| Received        | 21,546  | 271,311            |

#### Top 5 Activities Completed in Portal - By Click



### Portal Messages Received Quarterly











**How CT Paid Leave Works** 

Claims

For Businesses and Employers



#### ABC He