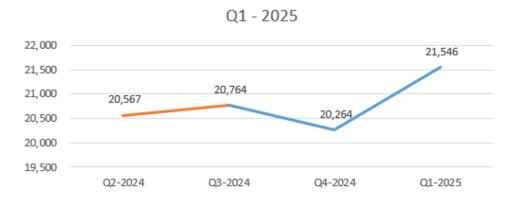

| Portal Messages | Q1 2025 | Program To<br>Date |
|-----------------|---------|--------------------|
| Received        | 21,546  | 271,311            |

### Portal Messages Received Quarterly

**How CT Paid Leave Works** 

Claims

For Businesses and Employers