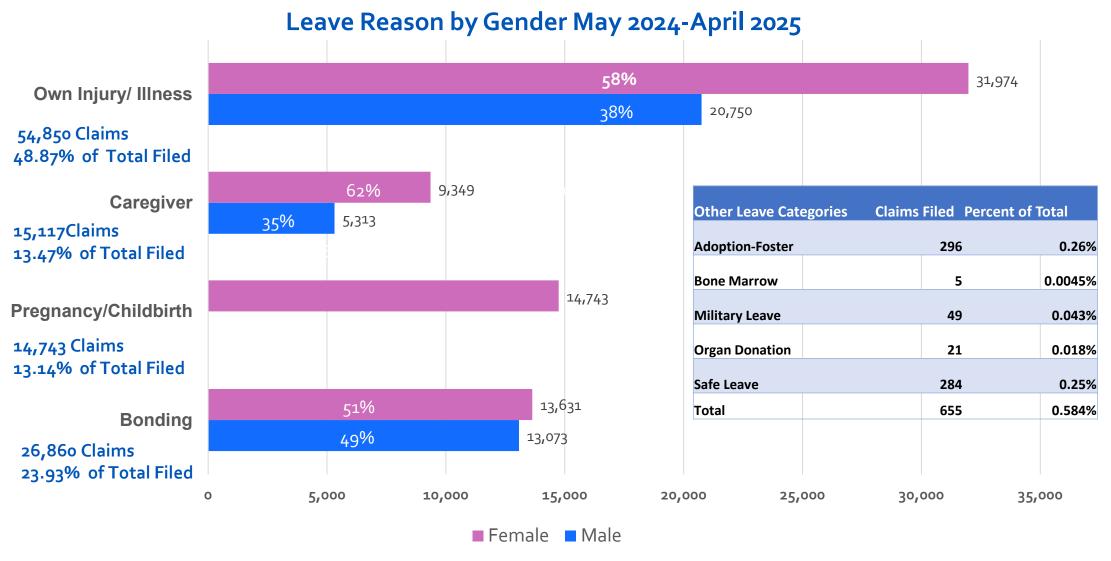

### YOY 23-24 & 24-25 3-Month Claims Filed Comparison

**Year Over Year Increase of 9,426 Claims 9.17%** 

All Leaves Percent by Gender: Female 62.39%, Male 35.03%, Choose not to Answer 2.4%, Non-Binary .16%